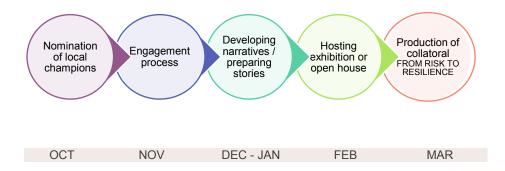

|

### 2. Objectives

- To promote dialogue and share personal knowledge of climate risks and climate impacts
- To identify community strength in adaptation and mitigation of climate impacts
- To learn from experience and identify strategies to improving the resilience and adaptive capacity to climate change-related risks of the Limestone Coast community

### 3. Methodology





#### 4. Stakeholders

Project partners include Councils, SE Landscape Board, Department of Water, RDA Limestone Coast, ZEMC, SES, PIRSA, Country Health SA, Entwine

#### 5. Evaluation

The way in which we manage our built and natural environments will have direct and long term implications on our ability to adapt to climate change impacts. Practical solutions and lessons learned through first-hand experience is one of the best approaches to showcase adaptive capacity of the community and increase resilience of the region as a whole. The success of the project will be assessed by:

- Number of local champions nominated
- Willingness to engage in activities
- Networks of communication and information sharing
- Adaptation strategies/ innovative solutions being shared

**Presentation and r