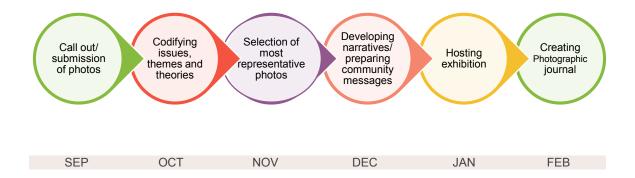

|

### 2. Objectives

- To record and reflect community concerns regarding changing climate and extreme events
- To promote dialogue and share personal knowledge of climate risks and climate impacts
- To identify community strength in adaptation and mitigation of climate impacts
- To add a visual element to participatory processes which can inform the development of emergency preparedness strategies for improving the resilience and adaptive capacity to climate change-related risks of the Limestone Coast community

### 3. Methodology





### Key questions are:

- 1. What changes in climate have you observed overtime? Before vs After (e.g. drought, flood, heatwave, fire, frost, storm surge, beach loss, biodiversity loss)
- 2. How has it affected you and your family?
- 3. How did you get through/ cope with it?
- 4. What did you draw on to gain your strength?

#### 4. Stakeholders

Project partners include Councils, SE Landscape Board, Department of Water, RDA Limestone Coast, ZEMC, SES, PIRSA, Country Health SA, Entwine

#### 5. Evaluation

This level of involvement leads to understanding, which results in empowerment, ownership and action. The photographic stories will provide tangible evidence of the visual aspects of climate-related issues and community resilience as well as capacity to adapt to climate extremes. The